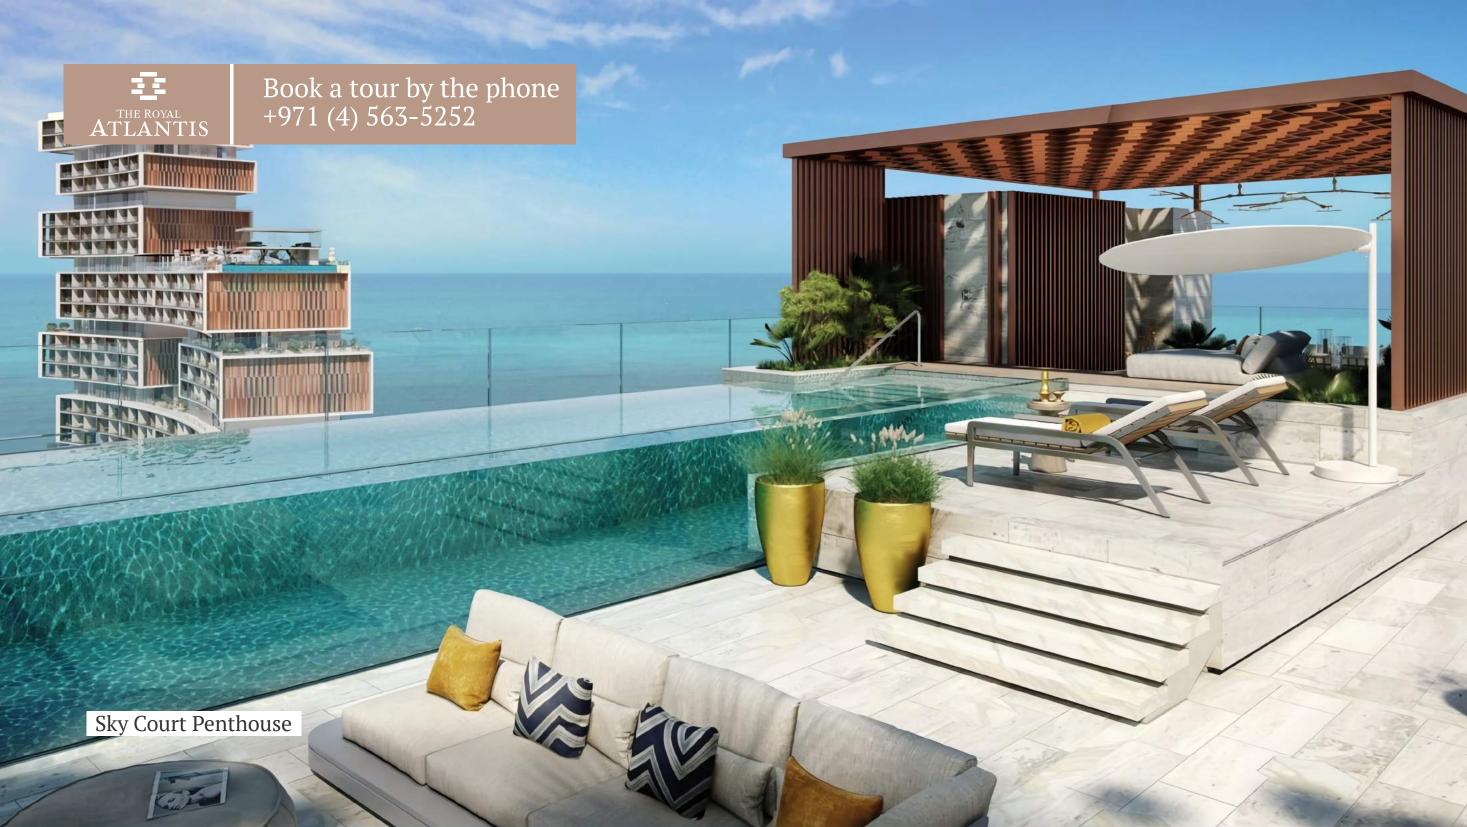

## Secluded, yet close to everything

The Royal Atlantis stands on the crescent of The Palm, one of the modern Wonders of The World. Just 30 minutes from Dubai International Airport, The Royal Atlantis as your home is a perfect location to enjoy travelling to wherever you wish. Within a 10-hour flight, Dubai is truly a central destination of the world.









































«Working with light, colour and texture, we transform interiors into original works of art»

Sybilla De Margerie

## Premium finishing to choose

Just as a collector selects a painting or sculpture, you may choose a residence that suits your taste. Parisian interior designer Sibylla de Margerie and the team of talented artists to create handcrafted accessories and details from fine textiles, hand sculpted leather and delicate porcelain pieces.

































Book a tour by the phone +971 (4) 563-5252