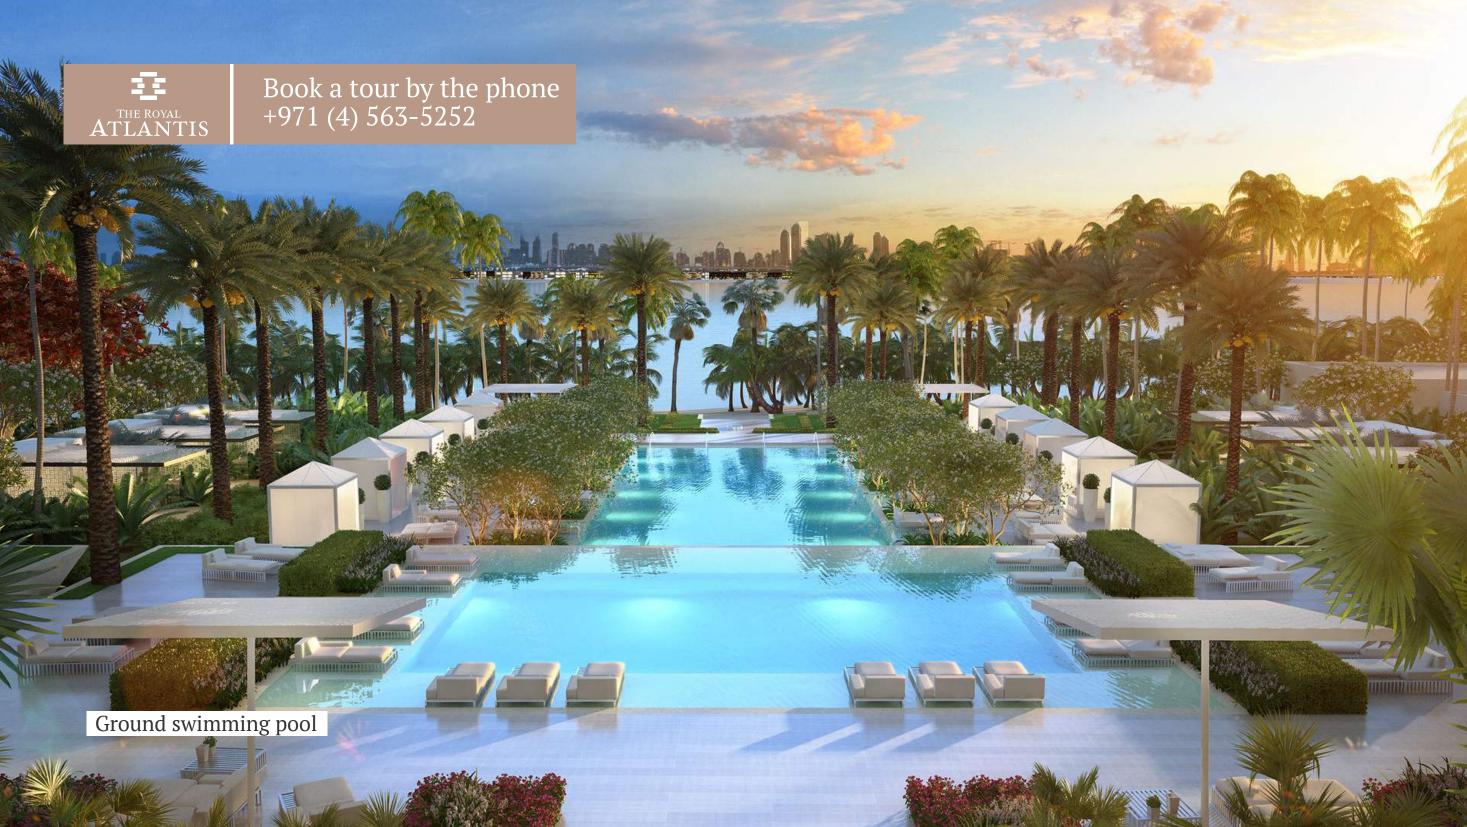

## Secluded, yet close to everything

The Royal Atlantis stands on the crescent of The Palm, one of the modern Wonders of The World. Just 30 minutes from Dubai International Airport, The Royal Atlantis as your home is a perfect location to enjoy travelling to wherever you wish. Within a 10-hour flight, Dubai is truly a central destination of the world.









































«Working with light, colour and texture, we transform interiors into original works of art»

Sybilla De Margerie

## Premium finishing to choose

Just as a collector selects a painting or sculpture, you may choose a residence that suits your taste. Parisian interior designer Sibylla de Margerie and the team of talented artists to create handcrafted accessories and details from fine textiles, hand sculpted leather and delicate porcelain pieces.

































Book a tour by the phone +971 (4) 563-5252