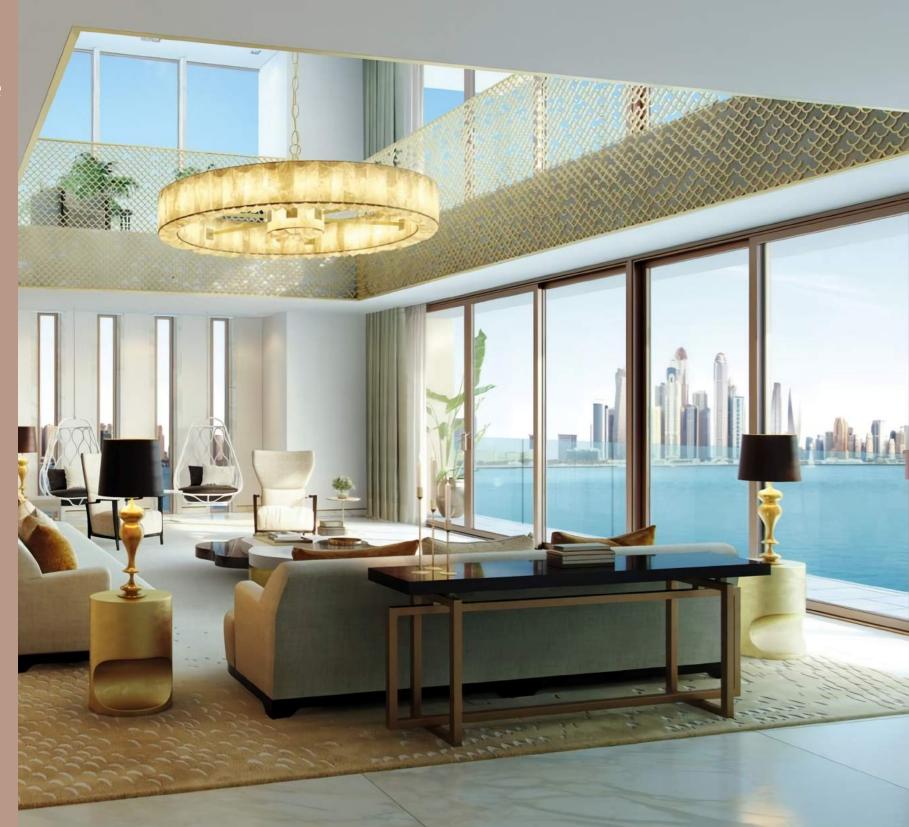

## Secluded, yet close to everything

The Royal Atlantis stands on the crescent of The Palm, one of the modern Wonders of The World. Just 30 minutes from Dubai International Airport, The Royal Atlantis as your home is a perfect location to enjoy travelling to wherever you wish. Within a 10-hour flight, Dubai is truly a central destination of the world.