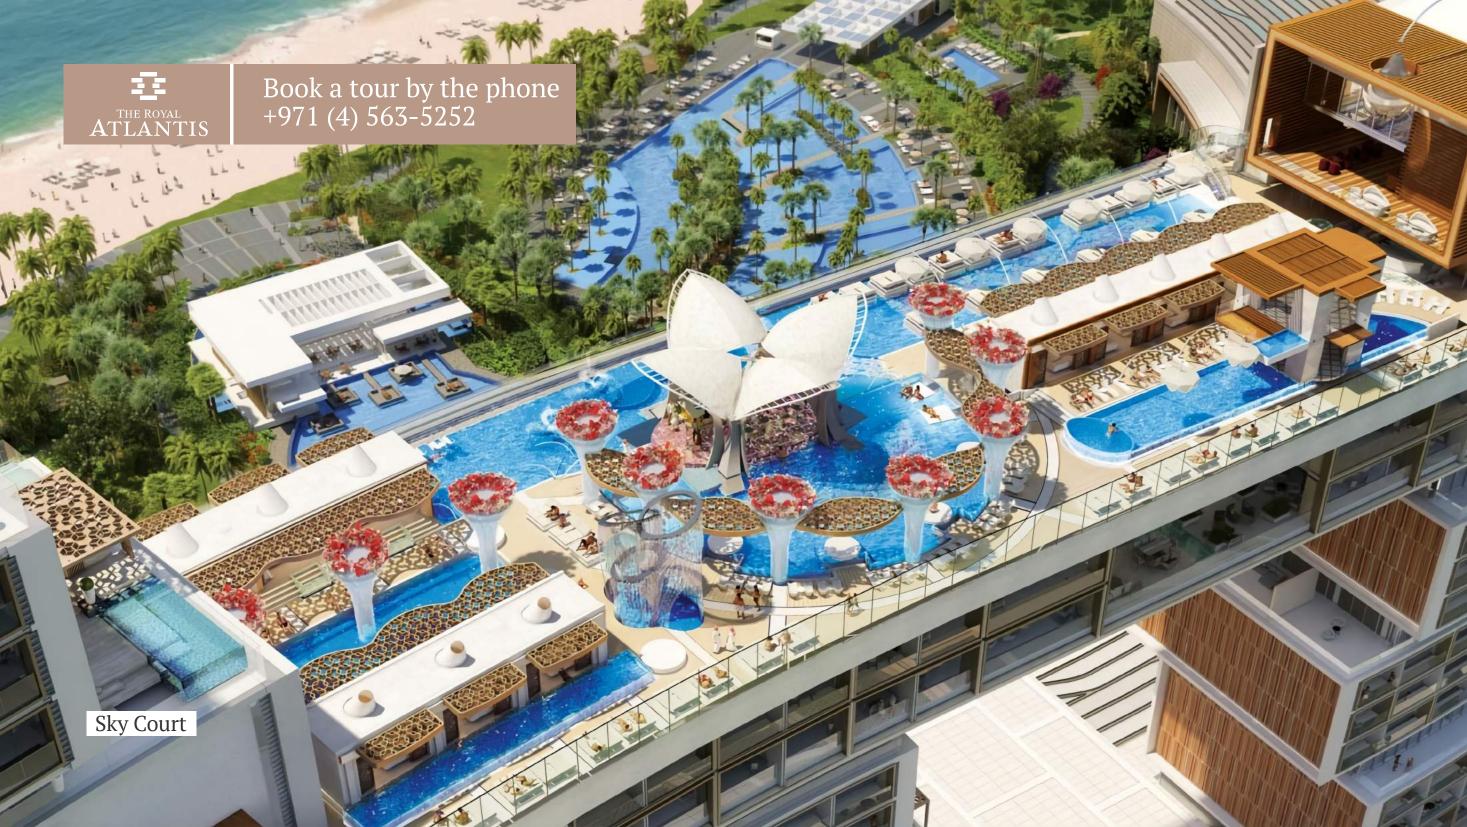

## Secluded, yet close to everything

The Royal Atlantis stands on the crescent of The Palm, one of the modern Wonders of The World. Just 30 minutes from Dubai International Airport, The Royal Atlantis as your home is a perfect location to enjoy travelling to wherever you wish. Within a 10-hour flight, Dubai is truly a central destination of the world.









































«Working with light, colour and texture, we transform interiors into original works of art»

Sybilla De Margerie

## Premium finishing to choose

Just as a collector selects a painting or sculpture, you may choose a residence that suits your taste. Parisian interior designer Sibylla de Margerie and the team of talented artists to create handcrafted accessories and details from fine textiles, hand sculpted leather and delicate porcelain pieces.

































Book a tour by the phone +971 (4) 563-5252