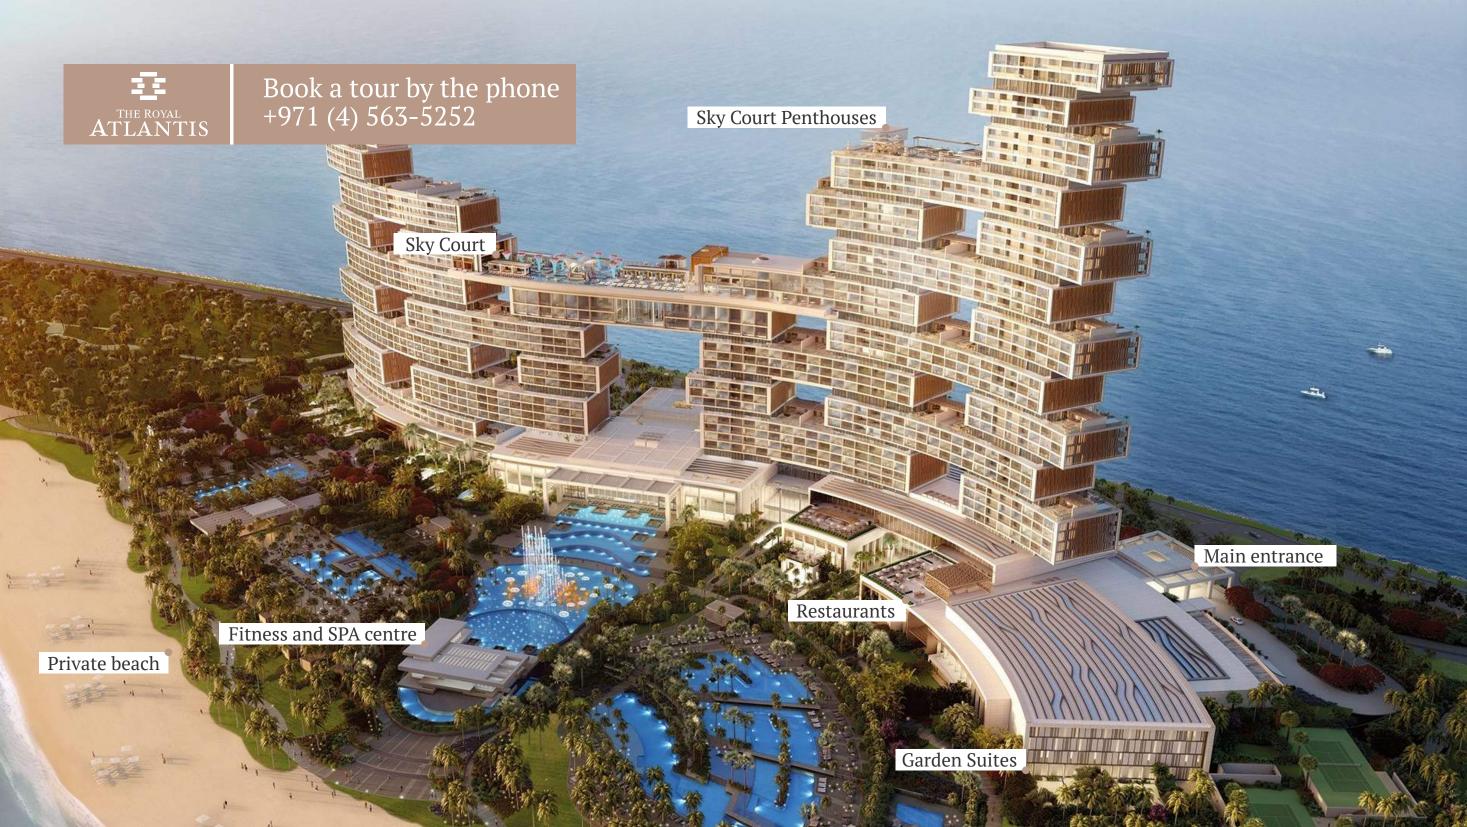

## Secluded, yet close to everything

The Royal Atlantis stands on the crescent of The Palm, one of the modern Wonders of The World. Just 30 minutes from Dubai International Airport, The Royal Atlantis as your home is a perfect location to enjoy travelling to wherever you wish. Within a 10-hour flight, Dubai is truly a central destination of the world.









































«Working with light, colour and texture, we transform interiors into original works of art»

Sybilla De Margerie

## Premium finishing to choose

Just as a collector selects a painting or sculpture, you may choose a residence that suits your taste. Parisian interior designer Sibylla de Margerie and the team of talented artists to create handcrafted accessories and details from fine textiles, hand sculpted leather and delicate porcelain pieces.

































Book a tour by the phone +971 (4) 563-5252