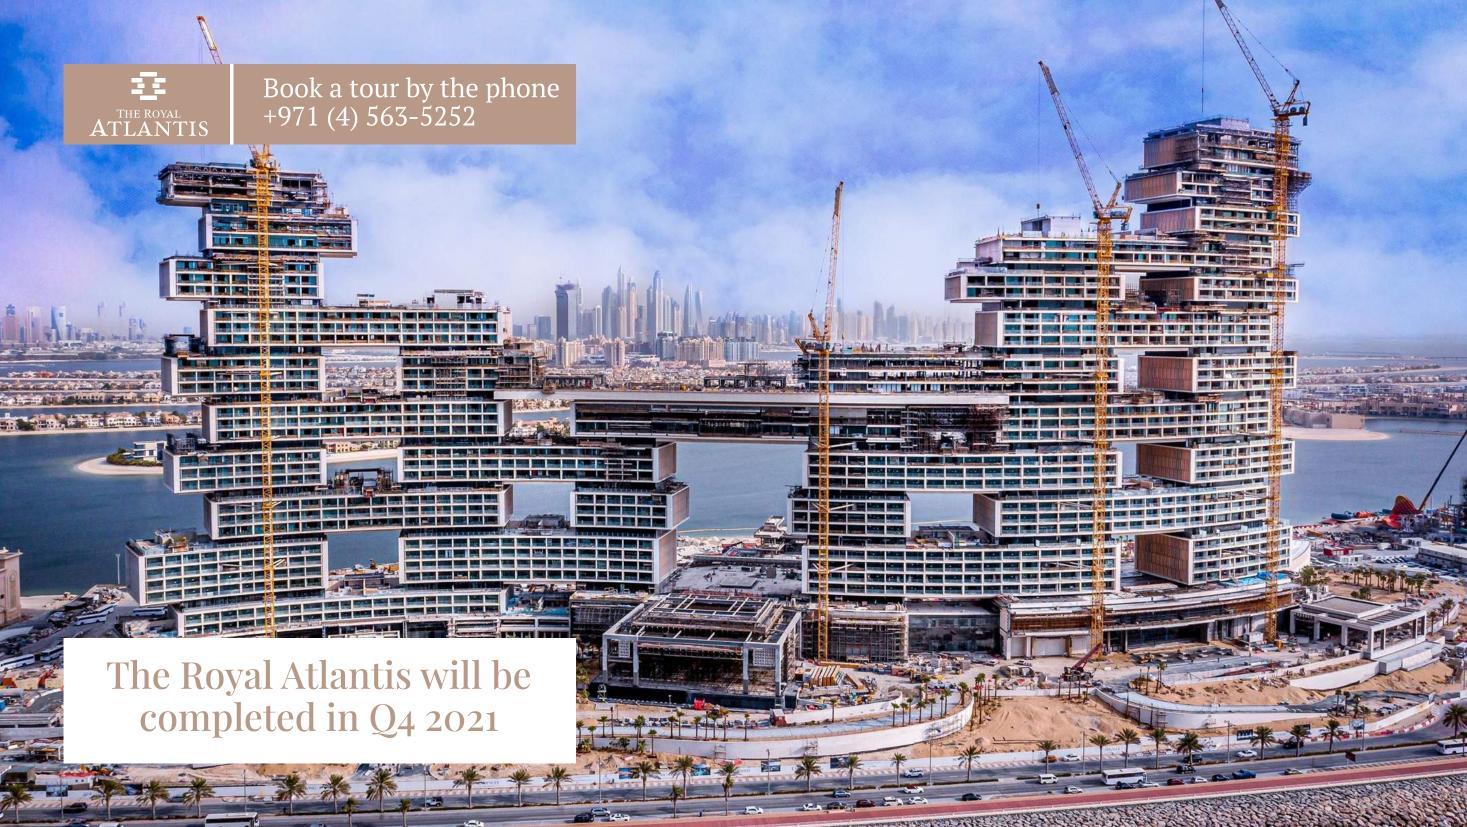

## Secluded, yet close to everything

The Royal Atlantis stands on the crescent of The Palm, one of the modern Wonders of The World. Just 30 minutes from Dubai International Airport, The Royal Atlantis as your home is a perfect location to enjoy travelling to wherever you wish. Within a 10-hour flight, Dubai is truly a central destination of the world.