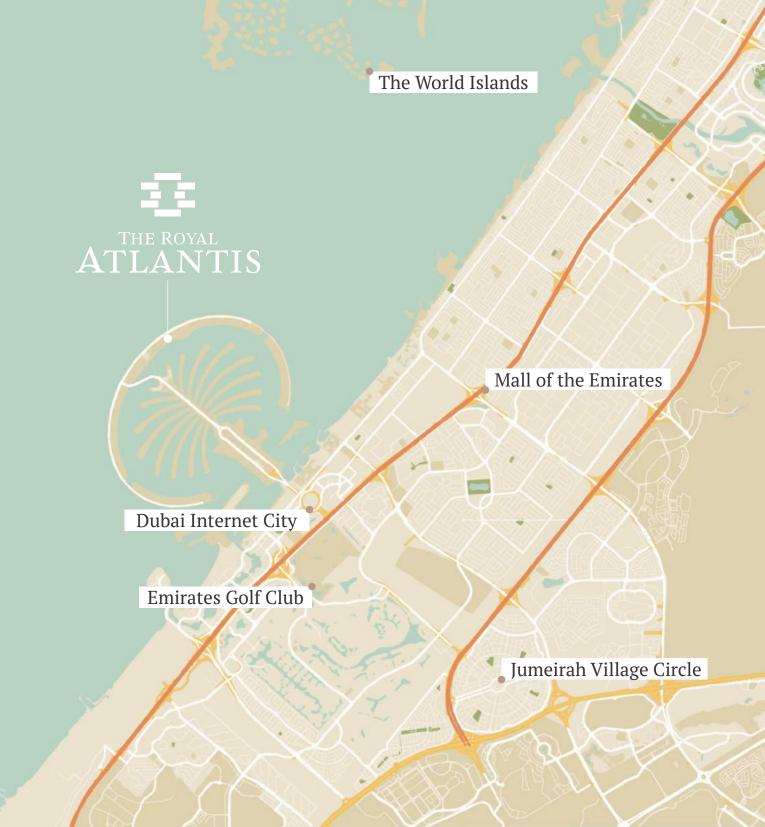

## Secluded, yet close to everything

The Royal Atlantis stands on the crescent of The Palm, one of the modern Wonders of The World. Just 30 minutes from Dubai International Airport, The Royal Atlantis as your home is a perfect location to enjoy travelling to wherever you wish. Within a 10-hour flight, Dubai is truly a central destination of the world.