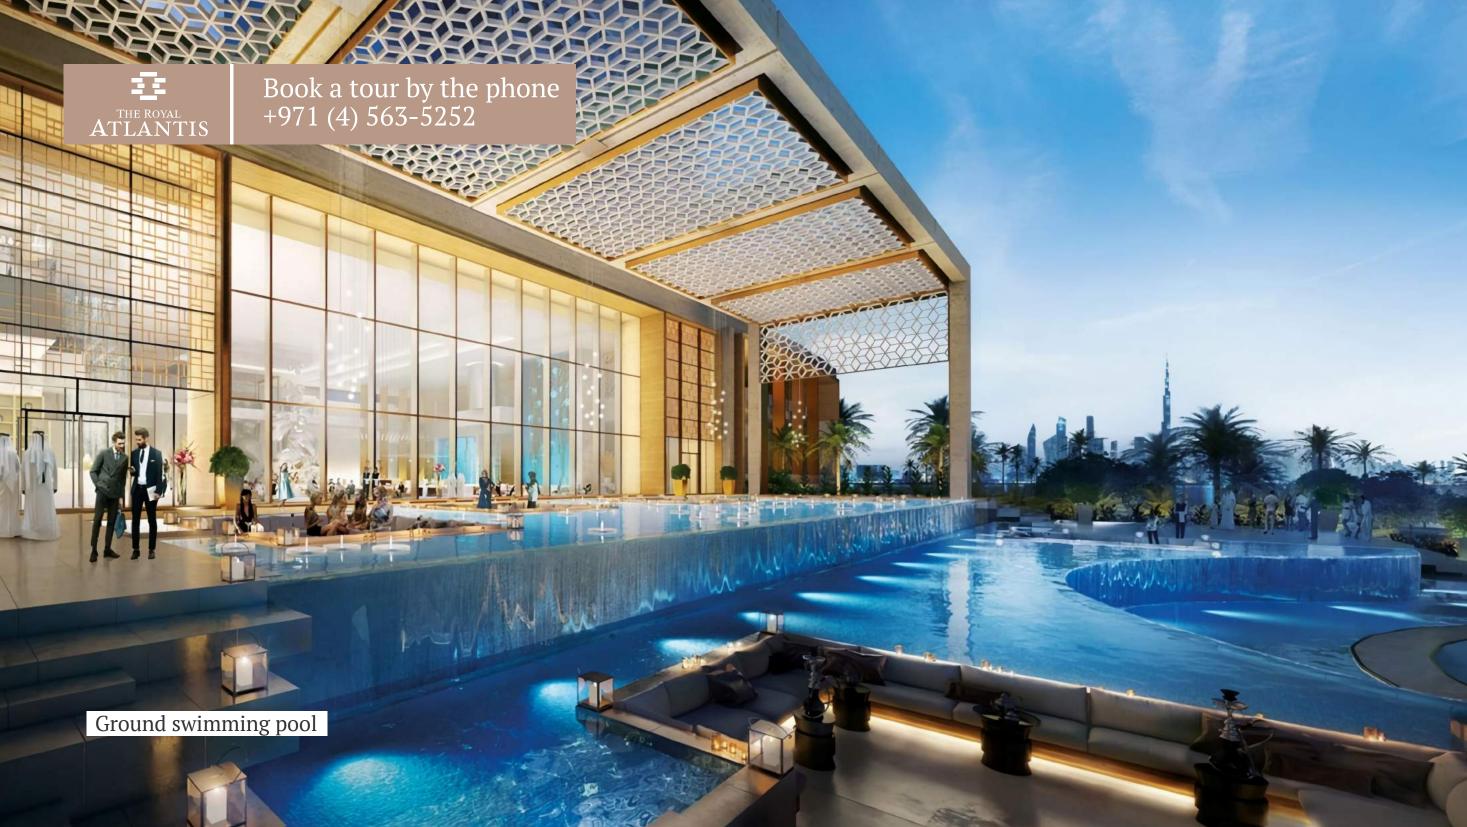

## Secluded, yet close to everything

The Royal Atlantis stands on the crescent of The Palm, one of the modern Wonders of The World. Just 30 minutes from Dubai International Airport, The Royal Atlantis as your home is a perfect location to enjoy travelling to wherever you wish. Within a 10-hour flight, Dubai is truly a central destination of the world.